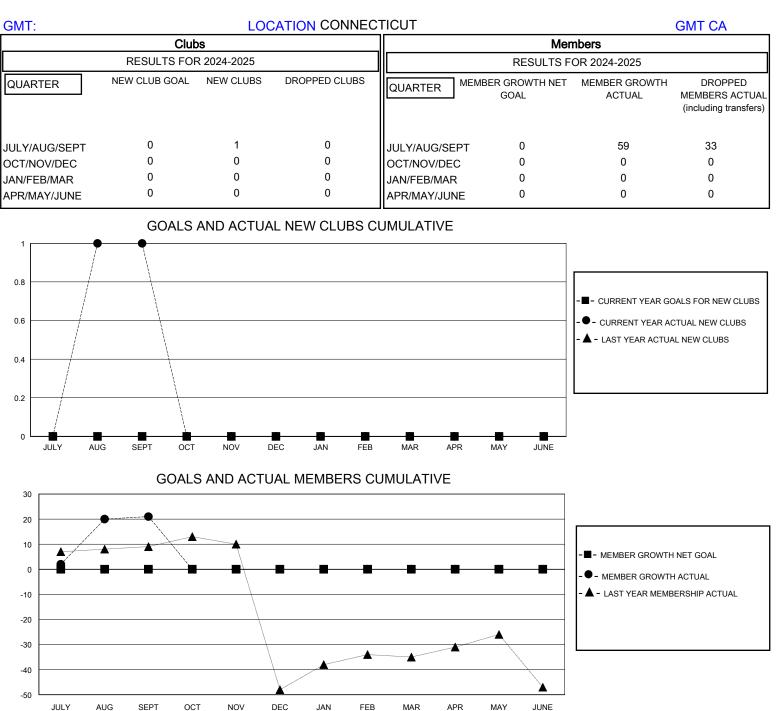

## MONTHLY MEMBERSHIP PROGRESS REPORT

## District 23 B

Results as of: 9/30/2024



| DROPPED CLUBS: 0 |    | 19 CLUBS OF 56 ADDED 1 OR MORE<br>NEW MEMBERS | GENDER DISTRIBUTION                |                |   |
|------------------|----|-----------------------------------------------|------------------------------------|----------------|---|
|                  |    |                                               | MALE                               | 1,135 (62.88%) |   |
| DROPPED MEMBERS  |    |                                               | FEMALE                             | 670 (37.12%)   |   |
| DECEASED         | 7  | CLICK HERE FOR CUMULATIVE<br>MEMBERSHIP DATA  | TOTAL FAMILY UNIT MEMBERS          |                | 0 |
| CLUB CANCELLED   | 0  |                                               | FAMILY MEMBERS PAYING HALF<br>DUES |                | 0 |
| OTHE